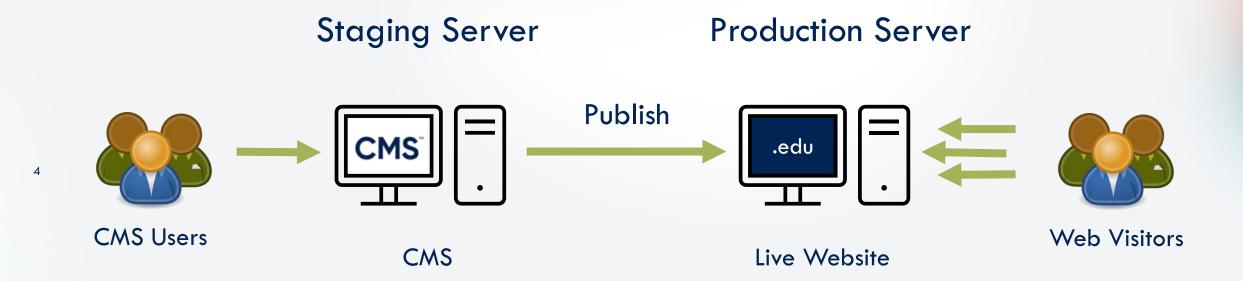

esented by:
Maria Magouirk
Senior Software Trainer

Zoom Event ID: 830 4849 6764

Audio will be heard on your computer speakers.

If you do not have working computer speakers, call 1-408-638-0968.

Enter event number and attendee ID or press # if no attendee ID.

Webcast will start at the top of the hour.

#### A BIT OF "HOUSEKEEPING"









This webinar is being **recorded** and will be available on our support site

Use the **Q&A** for questions – no need to wait until the end

I am working in a sandbox, but you can **follow along** in your own instance Please complete our **survey** after the webinar

### Agenda

- 1. Overview of CMS
- 2. Logging into CMS
- 3. Interface Overview
- 4. Basic Page Editing
- 5. Creating New Content
- 6. Uploading Content
- 7. Q&A





### CMS' STRUCTURE





#### EDITING TOOLS – DEPENDENCY MANAGER

- Every page and file in the CMS gets a unique ID number
  - "Dependency Tag"
- When making links, the CMS uses the ID number, not a URL
- Links to files get automatically updated when they move or are renamed
- Broken links will only come from deleted files



#### Assets



- Provide a single source of content for use on multiple pages
- When you want to <u>reuse content</u> and <u>structure/styling</u>
- Not customizable on page
- Pages update automatically
- Up to five types:
  - Web Content
  - Plain Text
  - Source Code
  - Image Gallery
  - Forms

#### **Snippets**



- Insert predefined content into a page while editing and are often used for pieces of content with specific formatting
- When you want to <u>reuse structure/styling</u>, bu