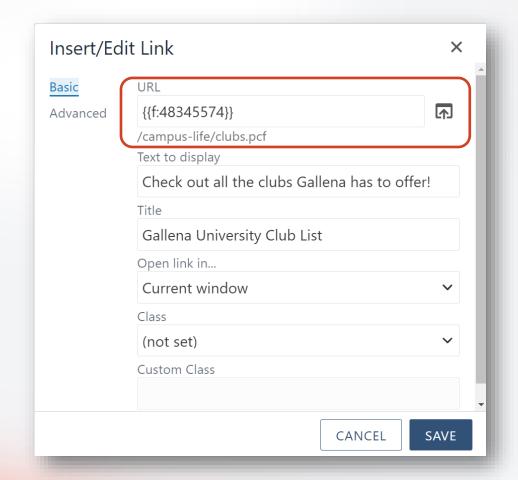

#### EDITING TOOLS – DEPENDENCY MANAGER

- Every page and file in the CMS gets a unique ID number
  - "Dependency Tag"
- When making links, the CMS uses the ID number, not a URL
- Links to files get automatically updated when they move or are renamed
- Broken links will only come from deleted files