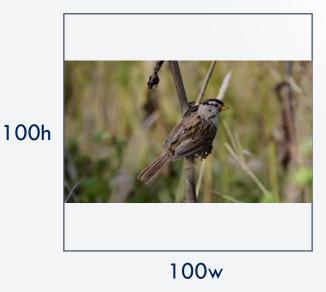

#### IMAGE SIZES – ORIGINAL VS CROPPED

#### **ORIGINAL**

The full image fits completely in the frame size you set. The aspect ratio is kept.

#### **CROPPED**

100w

The image will fill the frame completely and any part of the image bigger than the frame will be cropped out.