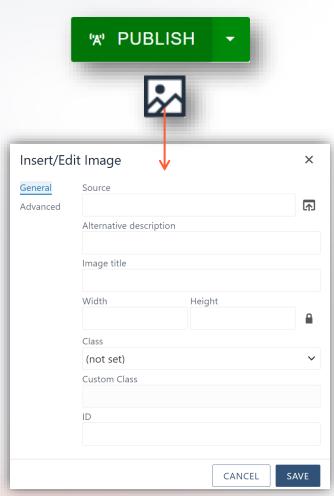

## Overview

- 1. Image Extensions
- 2. Content Editor and Admin Permissions
- 3. Image Editing in CMS
- 4. Adding Images to a Page and Image Gadget
- 5. Uploading
- 6. Site Settings
- 7. Managing Images
  - Allow and Disallow Extensions
  - Image Folder Directory Variable
  - Image Size Sets
- 8. Updating an Image Sitewide
- 9. User, Snippet, and Component Images

## CONTENT EDITORS AND ADMINS

- Publish images
- Add images to pages\*
- Edit images\*
  - Resize
  - Crop
  - Rotate
- Upload Images\*\*

\*level 1 and higher \*\*level 6 and higher by default