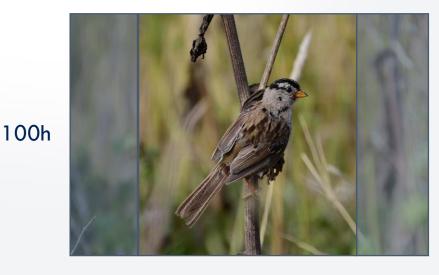

#### IMAGE SIZES – ORIGINAL VS CROPPED

#### **CROPPED**

100w

The image will fill the frame completely and any part of the image bigger than the frame will be cropped out.